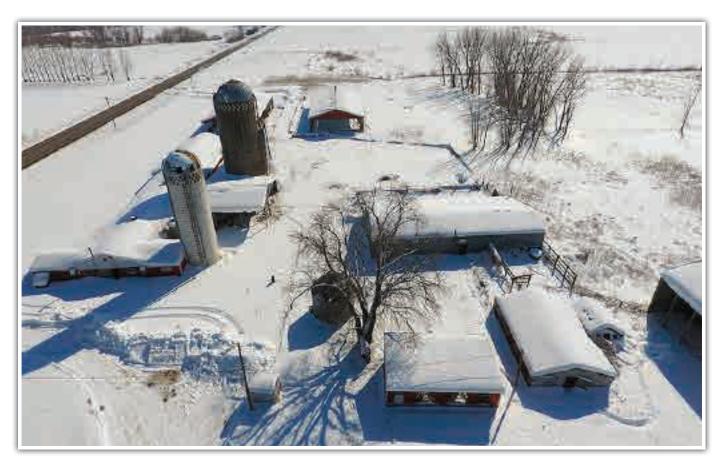

**AUCTIONEER'S NOTE:** Here is an opportunity to buy a 13.52 acre farmstead located conveniently 2 miles east of Litchfield. Many outbuildings included along with a 2,600 sq. ft home with an attached garage.

### Tract 2

Tract 2 – 13.52± Acre Farmstead P.I.D.#: 06-0159000 / 2018 Taxes: \$2,826.00 School District: #465 Litchfield

#### Barn

- 30' x 160'
- 16' x 13' Milk room
- Concrete Floor
- 12' x 60' Silo room
- Lean to

## Lean To Pole Building

- 32' x 16'
- Open front
- 1979 Harvestore Silo
- 28'

## 1973 Stave Silo

• 60'

#### 1935 Stave Silo

• 43'