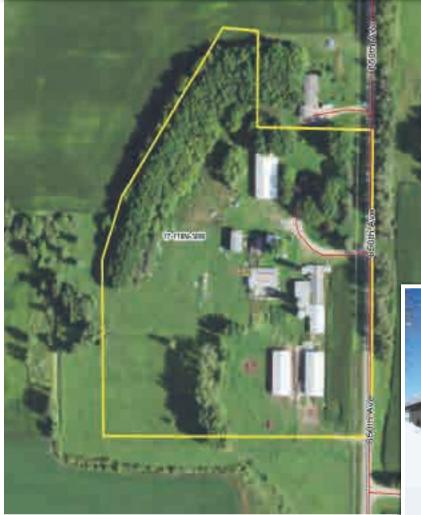

Tract #1 (Meeker Co, MN) 117.37± acres will be sold as a lump sum. Tract #2 (Meeker Co, MN) 13.52± acres will be sold as a lump sum.

**AUCTIONEER'S NOTE:** Here is an opportunity to buy a 13.52 acre farmstead located conveniently 2 miles east of Litchfield. Many outbuildings included along with a 2,600 sq. ft home with an attached garage.

### Tract 2

Tract 2 – 13.52± Acre Farmstead P.I.D.#: 06-0159000 / 2018 Taxes: \$2,826.00 School District: #465 Litchfield