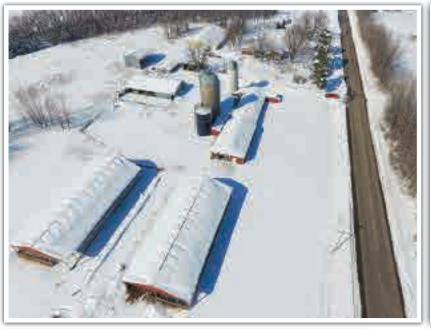

### Tract 2

Tract 2 – 13.52± Acre Farmstead P.I.D.#: 06-0159000 / 2018 Taxes: \$2,826.00 School District: #465 Litchfield

#### **Pole Shed**

- Built in 1977
- 60' x 100'
- Double sliding door (south)
- Sliding door (west)
- 30' x 30' Heated shop
- AC unit
- Wood stove
- LP Heater
- 12' x 12' Overhead door
- Service door

#### Barn

- 30' x 160'
- 16' x 13' Milk room
- Concrete Floor
- 12' x 60' Silo room
- Lean to

#### (2) Open sided Pole Buildings

- Built in 2004
- 48' x 100'

#### Pole Barn

- 40' x 80'
- 1/2 Concrete

#### **Pole Shed**

- 30' x 75'
- (2) Open sides

## Lean To Pole Building

- 32' x 16'
- Open front
- 1979 Harvestore Silo
- 28'

## 1973 Stave Silo

• 60'

#### 1935 Stave Silo

• 43'