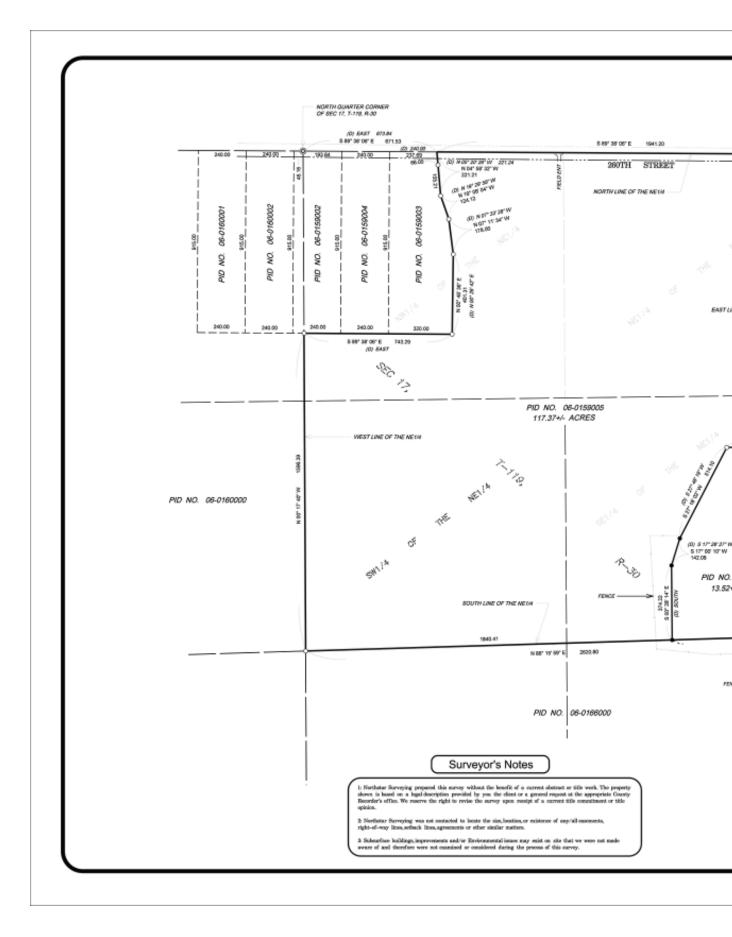

#### EASEMENTS AND SURVEY

The property to be sold is subject to any restrictive covenants or easements of record and any results that an accurate survey may show.

Tract #1 (Meeker Co, MN) 117.37± acres will be sold as a lump sum. Tract #2 (Meeker Co, MN) 13.52± acres will be sold as a lump sum.