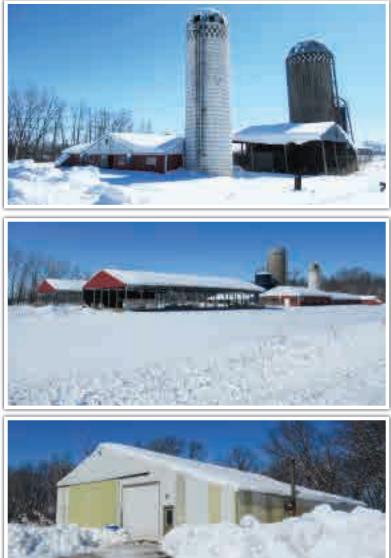

#### **Pole Shed**

- Built in 1977
- 60' x 100'
- Double sliding door (south)
- Sliding door (west)
- 30' x 30' Heated shop
- AC unit
- Wood stove
- LP Heater
- 12' x 12' Overhead door
- Service door

#### Barn

- 30' x 160'
- 16' x 13' Milk room
- Concrete Floor
- 12' x 60' Silo room
- Lean to

## Lean To Pole Building

- 32' x 16'
- Open front
- 1979 Harvestore Silo
- 28'

## 1973 Stave Silo

• 60'

#### 1935 Stave Silo

• 43'