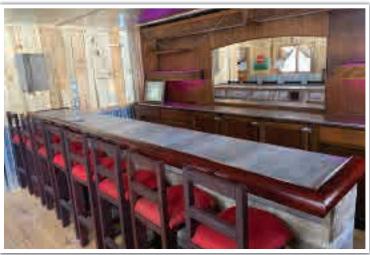

#### **Home Features**

- Home built in 1977
- 26' x 28' Attached garage
- 4 Bedrooms
- 2 Bathrooms
- Pellet stove
- Electric heat
- Entryway mudroom
- Rec room with built-in antique bar
- Living room with fireplace
- Lower level living room
- 200 AMP panel
- 100 AMP panel
- 100 Gallon Marathon water heater