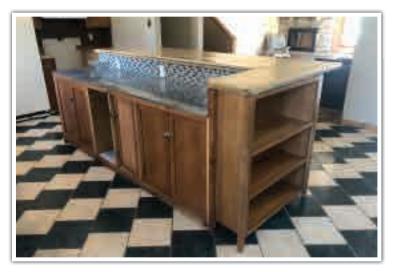

#### **Home Features**

- Home built in 1977
- 26' x 28' Attached garage
- 4 Bedrooms
- 2 Bathrooms
- Pellet stove
- Electric heat
- Entryway mudroom
- Rec room with built-in antique bar
- Living room with fireplace
- Lower level living room
- 200 AMP panel
- 100 AMP panel
- 100 Gallon Marathon water heater