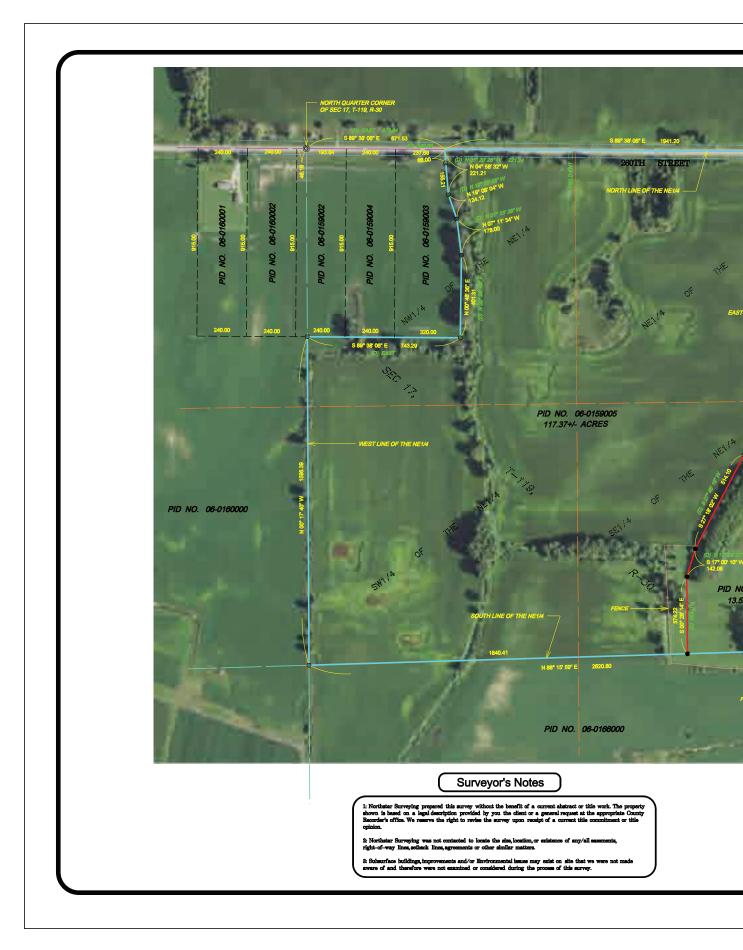

#### EASEMENTS AND SURVEY

The property to be sold is subject to any restrictive covenants or easements of record and any results that an accurate survey may show.

Tract #1 (Meeker Co, MN) 117.37± acres will be sold as a lump sum. Tract #2 (Meeker Co, MN) 13.52± acres will be sold as a lump sum.