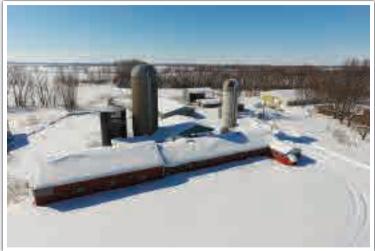

#### Barn

- 30' x 160'
- 16' x 13' Milk room
- Concrete Floor
- 12' x 60' Silo room
- Lean to

## Lean To Pole Building

- 32' x 16'
- Open front
- 1979 Harvestore Silo
- 28'

## 1973 Stave Silo

• 60'

#### 1935 Stave Silo

• 43'