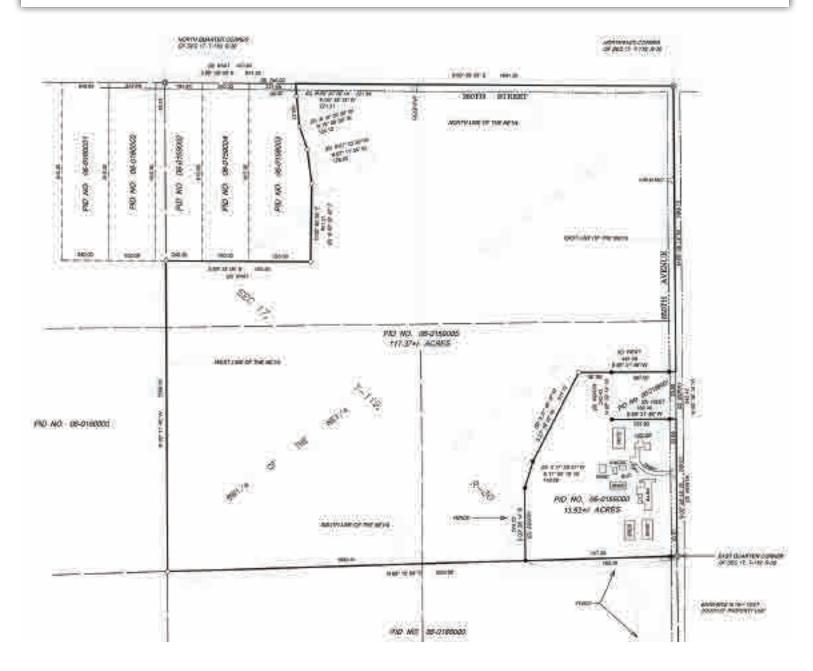

Tract #1 (Meeker Co, MN) 117.37± acres will be sold as a lump sum. Tract #2 (Meeker Co, MN) 13.52± acres will be sold as a lump sum.

#### Tract I - CRP

United States Department of Agriculture (USDA) Farm Service Agency (FSA) maps are for FSA Program administration only. This map does not represent a legal survey or reflect actual ownership; rather it depicts the information provided directly from the producer and/or National Agricultural Imagery Program (NAIP) imagery. The producer accepts the data 'as is' and assumes all risks associated with its use. USDA-FSA assumes no responsibility for actual or consequential damage a result of any user's reliance on this data outside FSA Programs. Wetland identifiers do not represent the size, shape, or specific determination of the area. Refer to your original determination (CPA-026 and attached maps) for exact boundaries and determinations or contact USDA Natural Resources Conservation Service (NRCS). This map displays the 2017 NAIP imagery.