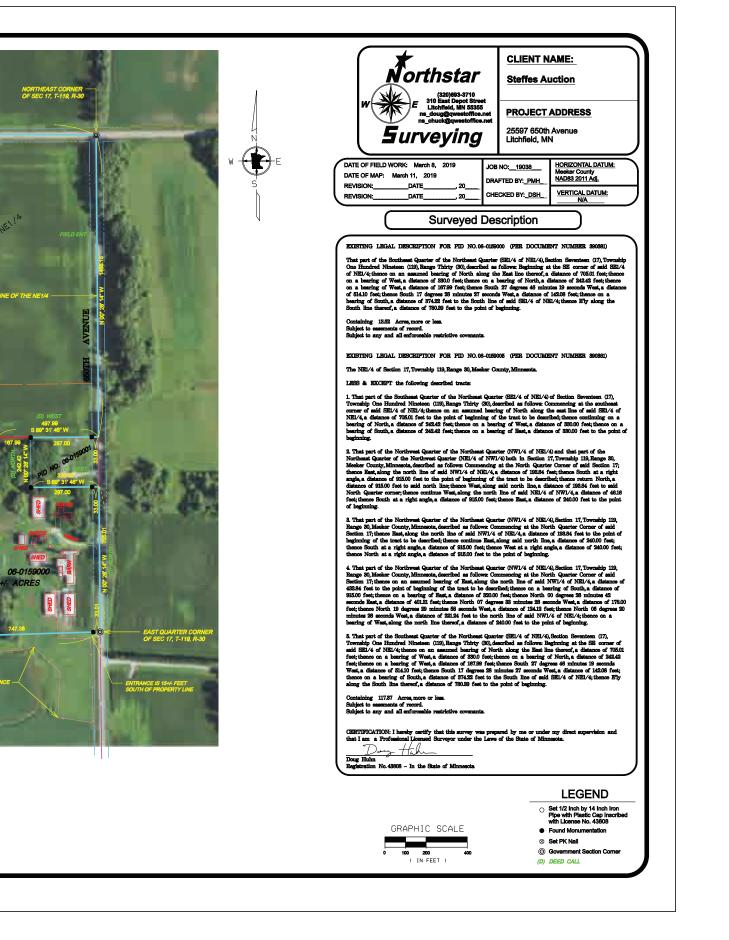

Tract #1 (Meeker Co, MN) 117.37± acres will be sold as a lump sum. Tract #2 (Meeker Co, MN) 13.52± acres will be sold as a lump sum.

### Tract 2

Tract 2 – 13.52± Acre Farmstead P.I.D.#: 06-0159000 / 2018 Taxes: \$2,826.00 School District: #465 Litchfield