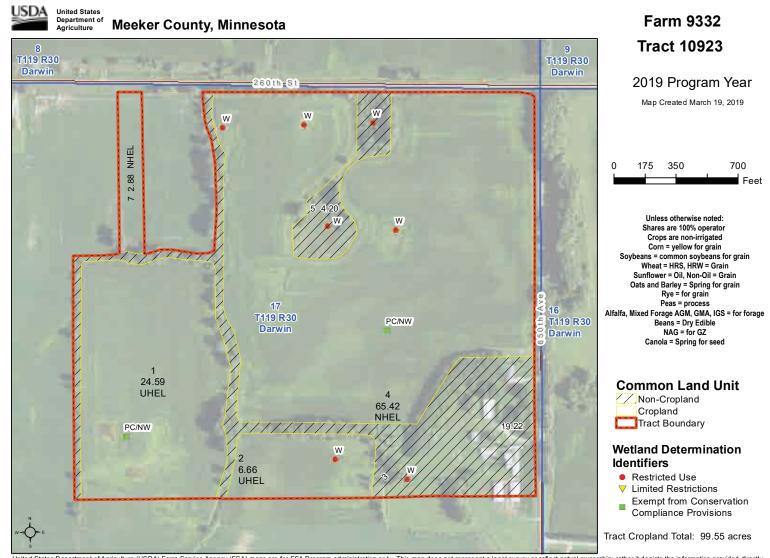

Tract #1 (Meeker Co, MN) 117.37± acres will be sold as a lump sum. Tract #2 (Meeker Co, MN) 13.52± acres will be sold as a lump sum.

|      |                                                               |       |                  |           | Weighted Average | 65.8               |
|------|---------------------------------------------------------------|-------|------------------|-----------|------------------|--------------------|
| 1176 | Litchfield sandy loam, 0 to 2 percent slopes                  | 3.76  | 3.2%             |           | lls              | 67                 |
| 1406 | Medo, Dassel, and Biscay soils, ponded, 0 to 1 percent slopes | 6.36  | 5.4%             |           | VIIIw            | 5                  |
| 1098 | Biscay clay loam, 0 to 2 percent slopes                       | 10.04 | 8.6%             |           | llw              | 70                 |
| 181  | Litchfield loamy fine sand, 0 to 2 percent slopes             | 21.54 | 18.4%            |           | Ills             | 67                 |
| 1097 | Mayer-Biscay, depressional complex, 0 to 2 percent slopes     | 75.67 | 64.5%            |           | llw              | 70                 |
| Code | Soil Description                                              | Acres | Percent of field | PI Legend | Non-Irr Class *c | Productivity Index |

\*c: Using Capabilities Class Dominant Condition Aggregation Method

Soils data provided by USDA and NRCS.

|                                |                                       |                                |                                                    |                                |       |                                             |              | FARM: 9          | 9332                     |
|--------------------------------|---------------------------------------|--------------------------------|----------------------------------------------------|--------------------------------|-------|---------------------------------------------|--------------|------------------|--------------------------|
| Minnesota                      |                                       |                                |                                                    | U.S. Department of Agriculture |       |                                             |              | Prepared: 3      | 3/25/19 4:02 PM          |
| Meeker<br>Report ID: FSA-156EZ |                                       |                                | Farm Service Agency<br>Abbreviated 156 Farm Record |                                |       |                                             | Crop Year: 2 | 2019             |                          |
|                                |                                       |                                |                                                    |                                |       |                                             | Page: 1      | lof 1            |                          |
|                                |                                       |                                |                                                    |                                |       | saging failures in M<br>ord for Farm Record |              | is not guarantee | ed to be an accura       |
| Operator Name                  |                                       |                                |                                                    |                                | I     | Farm Identifier                             |              | R                | econ Number              |
| PETERSON, RC                   |                                       |                                |                                                    |                                |       |                                             |              |                  |                          |
|                                | ted with Operato<br>00, 7654, 8749, 8 | <b>r:</b><br>3944, 9365, 9445, | 9489, 9579                                         |                                |       |                                             |              |                  |                          |
| CRP Contract N                 | lumber(s): None                       |                                |                                                    |                                |       |                                             |              |                  |                          |
| Farmland                       | Cropland                              | DCP<br>Cropland                | WBP                                                | WR                             | P/EWP | CRP<br>Cropland                             | GRP          | Farm<br>Status   | Number of<br>Tracts      |
| 122.97                         | 99.55                                 | 99.55                          | 0.0                                                |                                | 0.0   | 0.0                                         | 0.0          | Active           | 1                        |
| State<br>Conservation          | Other<br>Conservation                 | Effective<br>DCP Cropland      | Double<br>Cropped                                  | MPI                            | _/FWP | Native<br>Sod                               |              |                  |                          |
| 0.0                            | 0.0                                   | 99.55                          | 0.0                                                |                                | 0.0   | 0.0                                         |              |                  |                          |
|                                |                                       |                                |                                                    | AR                             | C/PLC |                                             |              |                  |                          |
|                                | NONE                                  | С                              | ARC-CO<br>ORN , SOYB                               | N                              |       | PLC<br>NONE                                 |              |                  | <b>C-Default</b><br>NONE |
| Crop                           |                                       | ase CTAP<br>eage Yie           |                                                    | PLC<br>Yield                   |       | -505<br>duction                             |              |                  |                          |
| CORN                           | 84                                    | .72                            |                                                    | 112                            | 0     | .0                                          |              |                  |                          |
| SOYBEANS                       | 14                                    | .81                            |                                                    | 28                             | 0     | .0                                          |              |                  |                          |
|                                | es: 99                                | .53                            |                                                    |                                |       |                                             |              |                  |                          |

BIA Range Unit Number:

HEL Status: NHEL: no agricultural commodity planted on undetermined fields

Wetland Status: Tract contains a wetland or farmed wetland

WL Violations: None

| Farmland                              | Crop          | land            | DCP<br>Cropland          |              | WBP                      | WRP/EWP | CRP<br>Cropland | GRP |
|---------------------------------------|---------------|-----------------|--------------------------|--------------|--------------------------|---------|-----------------|-----|
| 122.97                                | 99.           | 55              | 99.55                    |              | 0.0                      | 0.0     | 0.0             | 0.0 |
| State<br>Conservation                 | Oth<br>Conser |                 | Effective<br>DCP Croplar | ıd           | Double<br>Cropped        | MPL/FWP | Native<br>Sod   |     |
| 0.0                                   | 0.            | 0               | 99.55                    |              | 0.0                      | 0.0     | 0.0             |     |
| Сгор                                  |               | Base<br>Acreage | CTAP Tran<br>Yield       | PLC<br>Yield | CCC-505<br>CRP Reduction |         |                 |     |
| CORN                                  |               | 84.72           |                          | 112          | 0.0                      |         |                 |     |
| SOYBEAN                               | IS            | 14.81           |                          | 28           | 0.0                      |         |                 |     |
| Total Base                            | e Acres:      | 99.53           |                          |              |                          |         |                 |     |
| Owners: MAAHS, JA<br>Other Producers: |               |                 |                          |              |                          |         |                 |     |

#### Tract I - CRP

United States Department of Agriculture (USDA) Farm Service Agency (FSA) maps are for FSA Program administration only. This map does not represent a legal survey or reflect actual ownership; rather it depicts the information provided directly from the producer and/or National Agricultural Imagery Program (NAIP) imagery. The producer accepts the data 'as is' and assumes all risks associated with its use. USDA-FSA assumes no responsibility for actual or consequential damage a result of any user's reliance on this data outside FSA Programs. Wetland identifiers do not represent the size, shape, or specific determination of the area. Refer to your original determination (CPA-026 and attached maps) for exact boundaries and determinations or contact USDA Natural Resources Conservation Service (NRCS). This map displays the 2017 NAIP imagery.