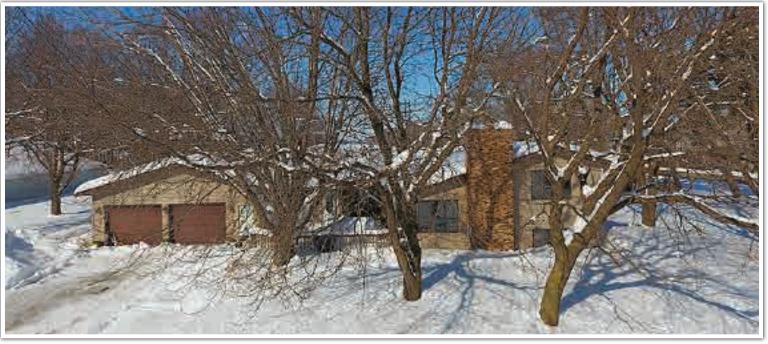

### Tract 2

Tract 2 – 13.52± Acre Farmstead P.I.D.#: 06-0159000 / 2018 Taxes: \$2,826.00 School District: #465 Litchfield

#### **Home Features**

- Home built in 1977
- 26' x 28' Attached garage
- 4 Bedrooms
- 2 Bathrooms
- Pellet stove
- Electric heat
- Entryway mudroom
- Rec room with built-in antique bar
- Living room with fireplace
- Lower level living room
- 200 AMP panel
- 100 AMP panel
- 100 Gallon Marathon water heater