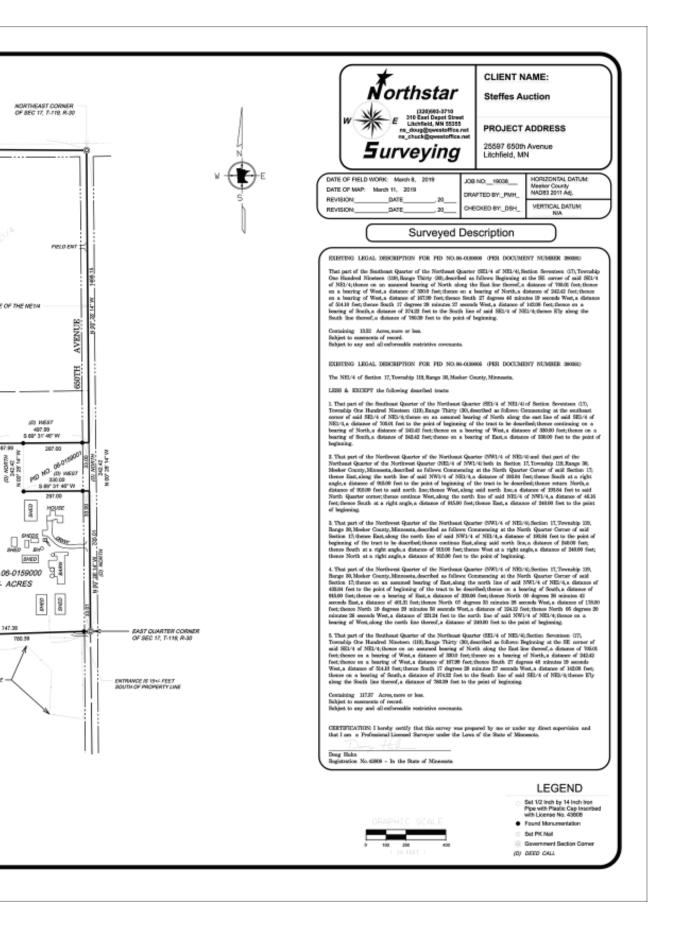

Tract #1 (Meeker Co, MN) 117.37± acres will be sold as a lump sum. Tract #2 (Meeker Co, MN) 13.52± acres will be sold as a lump sum.

### Tract 2

Tract 2 – 13.52± Acre Farmstead P.I.D.#: 06-0159000 / 2018 Taxes: \$2,826.00 School District: #465 Litchfield