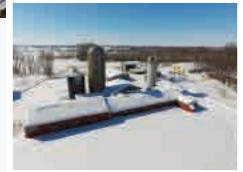

### Tract 2

Tract 2 – 13.52± Acre Farmstead P.I.D.#: 06-0159000 / 2018 Taxes: \$2,826.00 School District: #465 Litchfield

#### **Pole Shed**

- Built in 1977
- 60' x 100'
- Double sliding door (south)
- Sliding door (west)
- 30' x 30' Heated shop
- AC unit
- Wood stove
- LP Heater
- 12' x 12' Overhead door
- Service door

#### Barn

- 30' x 160'
- 16' x 13' Milk room
- Concrete Floor
- 12' x 60' Silo room
- Lean to

#### (2) Open sided Pole Buildings

- Built in 2004
- 48' x 100'

#### Pole Barn

- 40' x 80'
- 1/2 Concrete

#### **Pole Shed**

- 30' x 75'
- (2) Open sides

## Lean To Pole Building

- 32' x 16'
- Open front
- 1979 Harvestore Silo
- 28'

## 1973 Stave Silo

• 60'

#### 1935 Stave Silo

• 43'