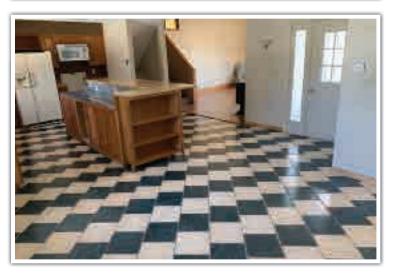

#### **Home Features**

- Home built in 1977
- 26' x 28' Attached garage
- 4 Bedrooms
- 2 Bathrooms
- Pellet stove
- Electric heat
- Entryway mudroom
- Rec room with built-in antique bar
- Living room with fireplace
- Lower level living room
- 200 AMP panel
- 100 AMP panel
- 100 Gallon Marathon water heater