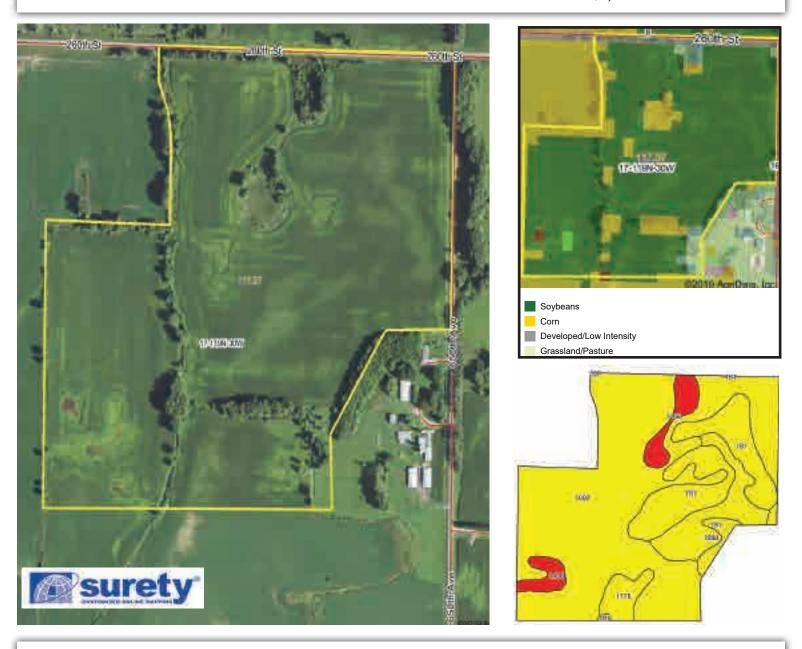

Tract #1 (Meeker Co, MN) 117.37± acres will be sold as a lump sum. Tract #2 (Meeker Co, MN) 13.52± acres will be sold as a lump sum.

|      |                                                               |       |                  |           | Weighted Average | 65.8               |
|------|---------------------------------------------------------------|-------|------------------|-----------|------------------|--------------------|
| 1176 | Litchfield sandy loam, 0 to 2 percent slopes                  | 3.76  | 3.2%             |           | lls              | 67                 |
| 1406 | Medo, Dassel, and Biscay soils, ponded, 0 to 1 percent slopes | 6.36  | 5.4%             |           | VIIIw            | 5                  |
| 1098 | Biscay clay loam, 0 to 2 percent slopes                       | 10.04 | 8.6%             |           | llw              | 70                 |
| 181  | Litchfield loamy fine sand, 0 to 2 percent slopes             | 21.54 | 18.4%            |           | Ills             | 67                 |
| 1097 | Mayer-Biscay, depressional complex, 0 to 2 percent slopes     | 75.67 | 64.5%            |           | llw              | 70                 |
| Code | Soil Description                                              | Acres | Percent of field | PI Legend | Non-Irr Class *c | Productivity Index |