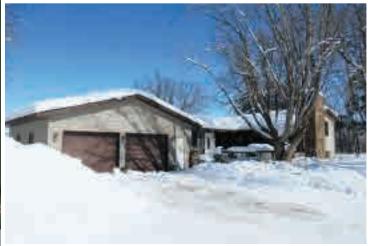

**AUCTIONEER'S NOTE:** Here is an opportunity to buy a 13.52 acre farmstead located conveniently 2 miles east of Litchfield. Many outbuildings included along with a 2,600 sq. ft home with an attached garage.

#### **Home Features**

- Home built in 1977
- 26' x 28' Attached garage
- 4 Bedrooms
- 2 Bathrooms
- Pellet stove
- Electric heat
- Entryway mudroom
- Rec room with built-in antique bar
- Living room with fireplace
- Lower level living room
- 200 AMP panel
- 100 AMP panel
- 100 Gallon Marathon water heater