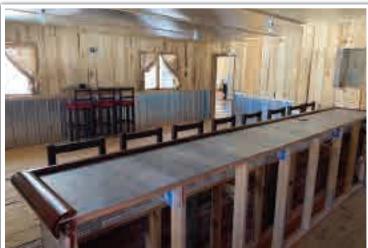

#### Barn

- 30' x 160'
- 16' x 13' Milk room
- Concrete Floor
- 12' x 60' Silo room
- Lean to