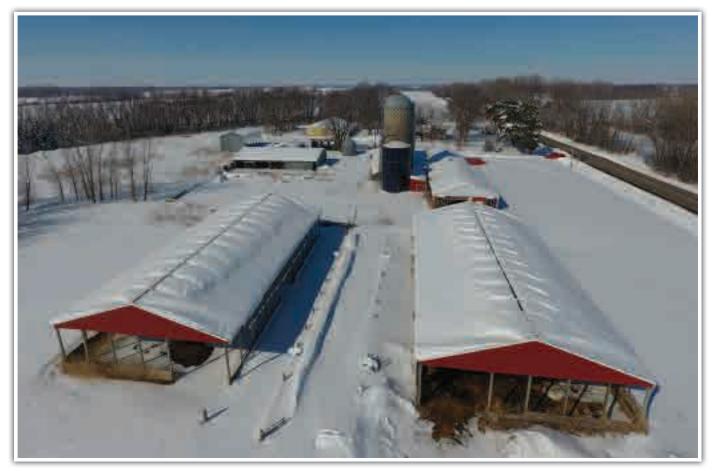

#### Barn

- 30' x 160'
- 16' x 13' Milk room
- Concrete Floor
- 12' x 60' Silo room
- Lean to

#### (2) Open sided Pole Buildings

- Built in 2004
- 48' x 100'