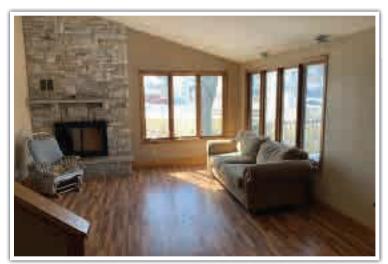

#### **Home Features**

- Home built in 1977
- 26' x 28' Attached garage
- 4 Bedrooms
- 2 Bathrooms
- Pellet stove
- Electric heat
- Entryway mudroom
- Rec room with built-in antique bar
- Living room with fireplace
- Lower level living room
- 200 AMP panel
- 100 AMP panel
- 100 Gallon Marathon water heater