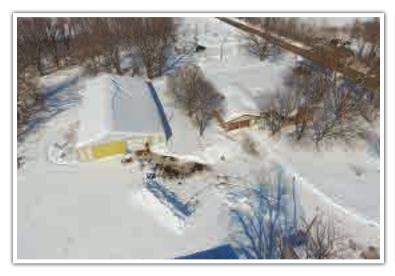

#### **Pole Shed**

- Built in 1977
- 60' x 100'
- Double sliding door (south)
- Sliding door (west)
- 30' x 30' Heated shop
- AC unit
- Wood stove
- LP Heater
- 12' x 12' Overhead door
- Service door

#### Pole Barn

- 40' x 80'
- 1/2 Concrete

#### **Pole Shed**

- 30' x 75'
- (2) Open sides